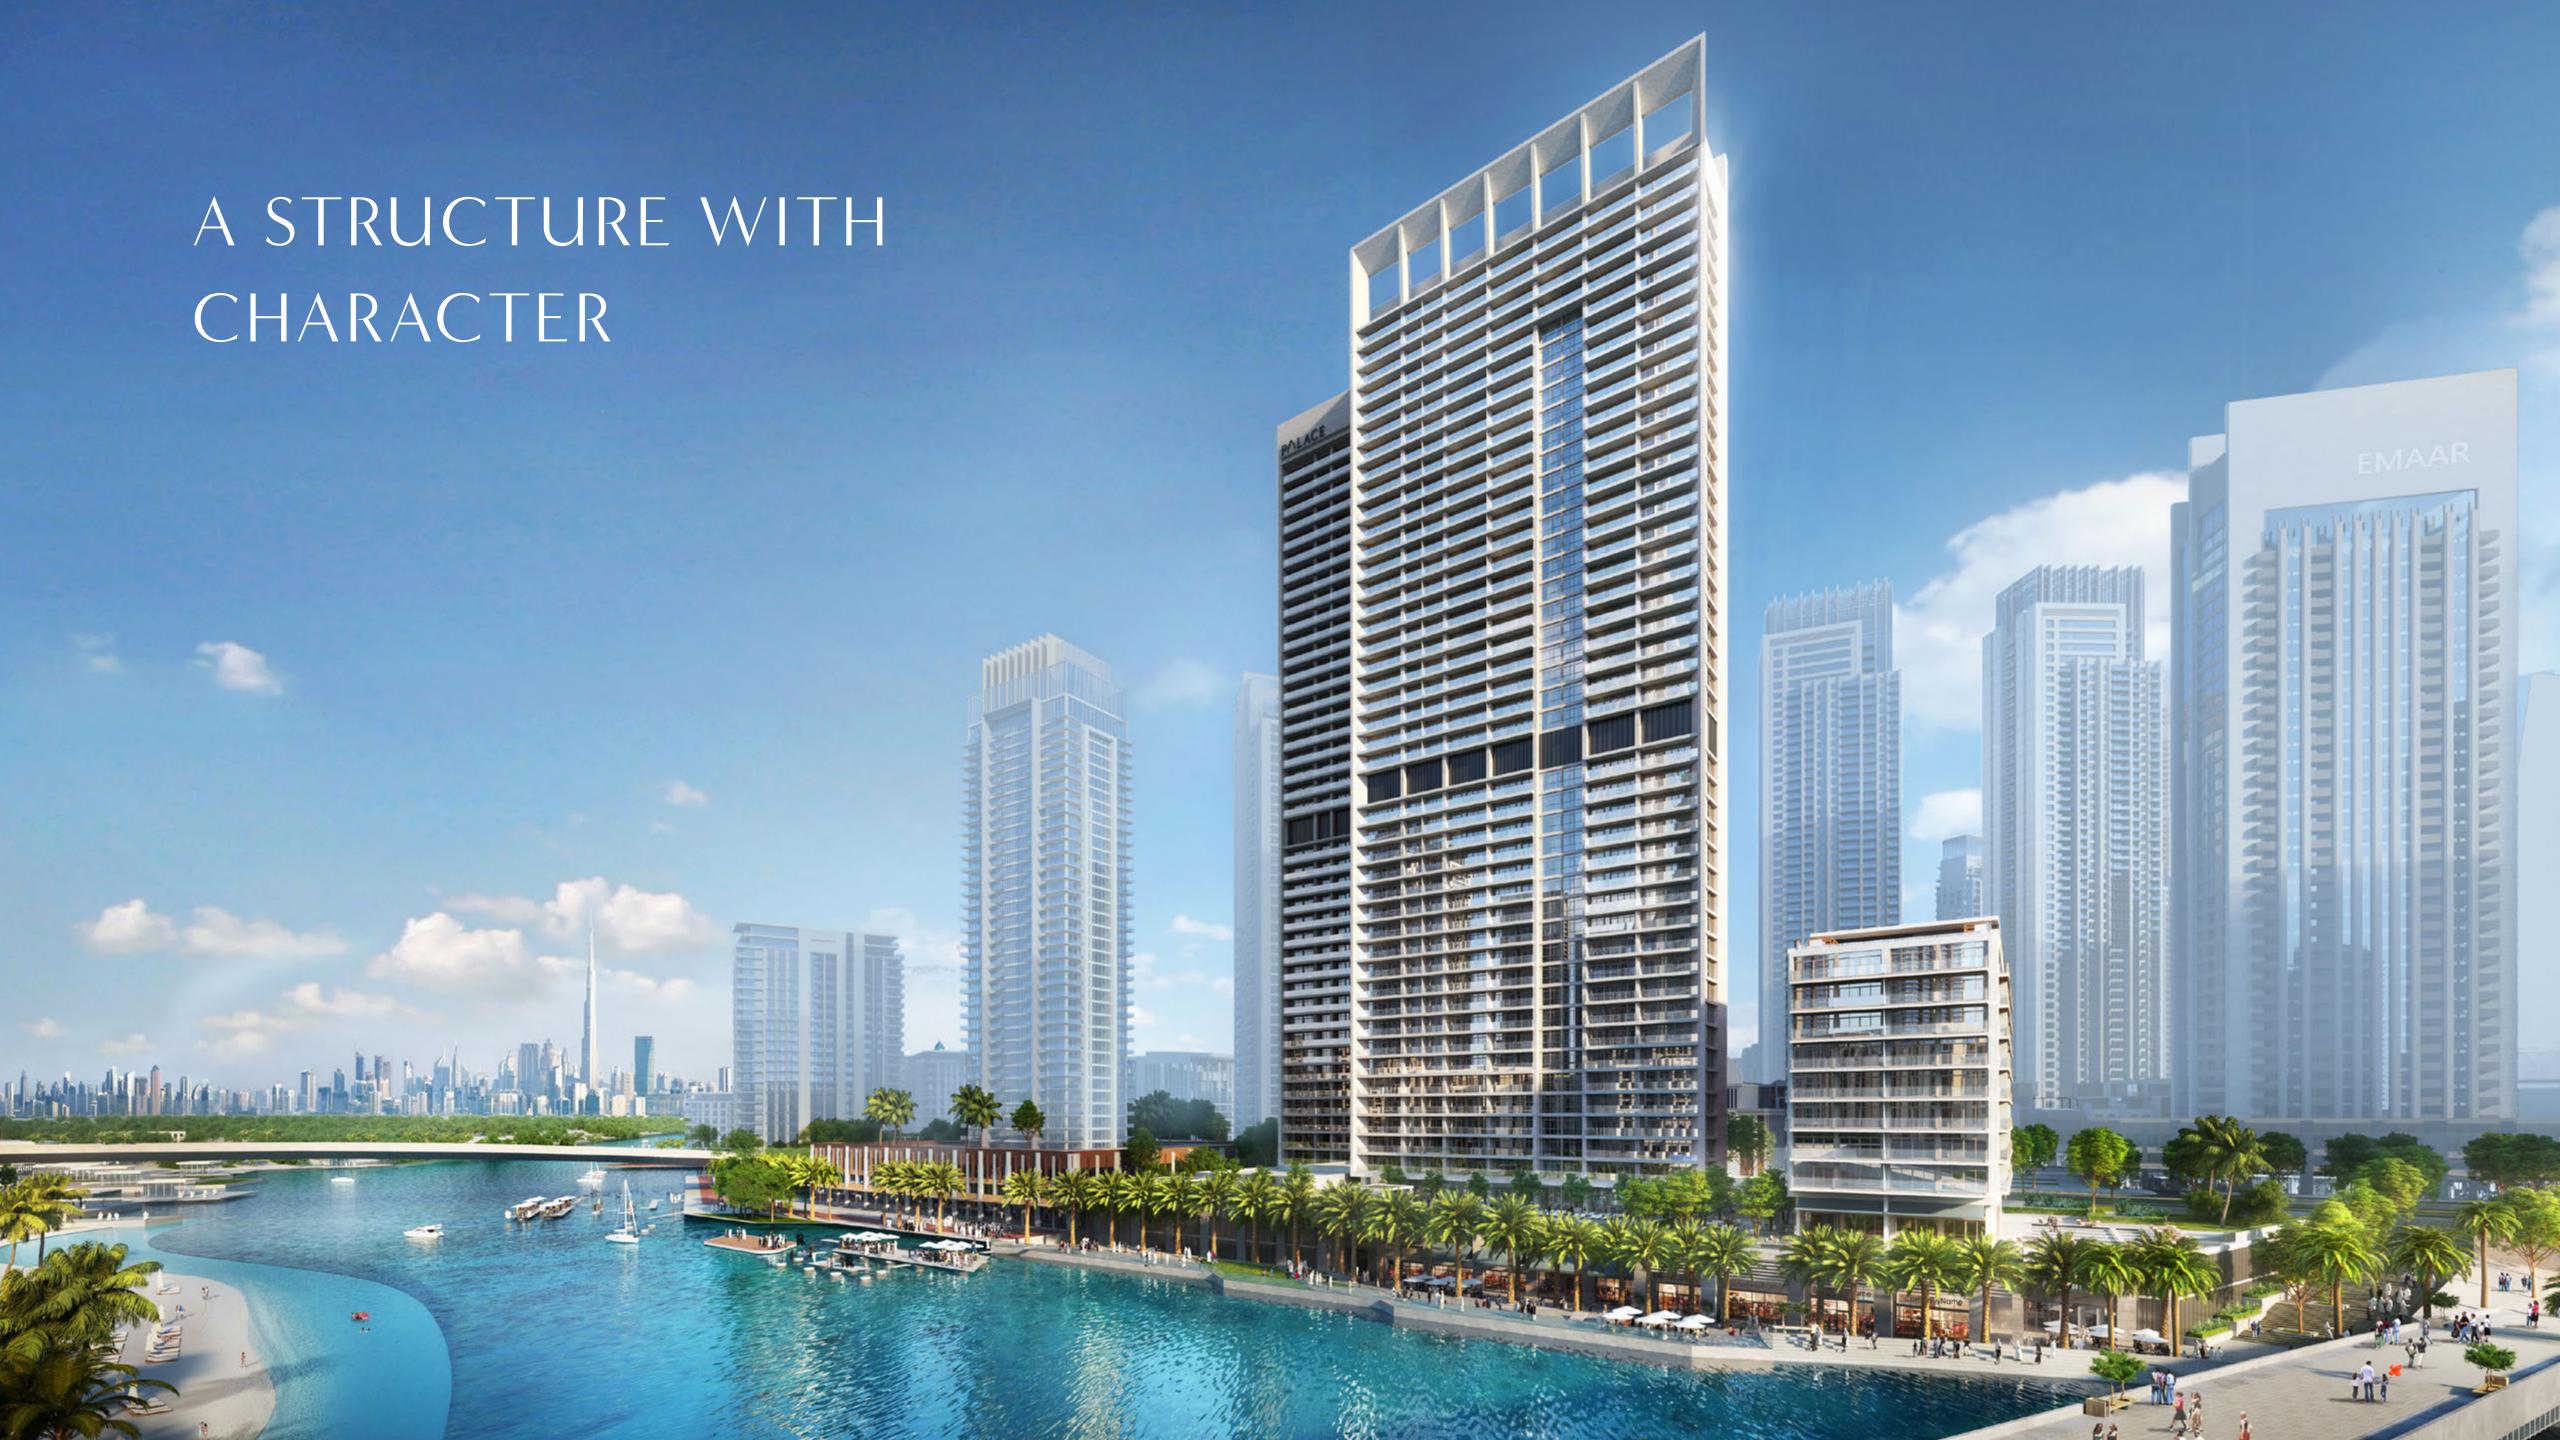

## UNABASHED PRIVILEGE, REFINED HOSPITALITY

Located on Creek Island Dubai's promenade with views of Dubai Creek Tower, this new architectural landmark will comprise two contemporary 44-storey towers rising above the Creek Canal and Creek Beach. Palace Dubai Creek Harbour Residences provide a whole host of exclusive amenities in both the residential towers and hotel, all of which you have access to.

## THE CROWNING POINT OF CREEK ISLAND DUBAI

Palace Dubai Creek Harbour is located amidst the beautiful south-eastern side of Creek Island Dubai. Positioned within the Creek and roughly 2.5km from the mangroves of the Ras Al Khor bird sanctuary, this island is separated from the mainland by a canal approximately 100m wide. This waterway is in turn connected by two road bridges and one pedestrian bridge which affords a visually arresting journey to Dubai Creek Tower.

## WATERFRONT LIFESTYLE LIVE LIFE TO ITS FULLEST

Located just steps away from Palace Residences

Dubai Creek Harbour are two flourishing waterfront

destinations: Creek Marina and Creek Beach.

673M LONG CREEK MARINA

### THE WORLD OF TOMORROW

Located away from the hustle and bustle of the city, Palace Residences

Dubai Creek Harbour are nonetheless on the doorstep of Dubai's next
global icon, Dubai Creek Tower, and the new shopping, hospitality and
entertainment epicentre of the Middle East, Dubai Square.