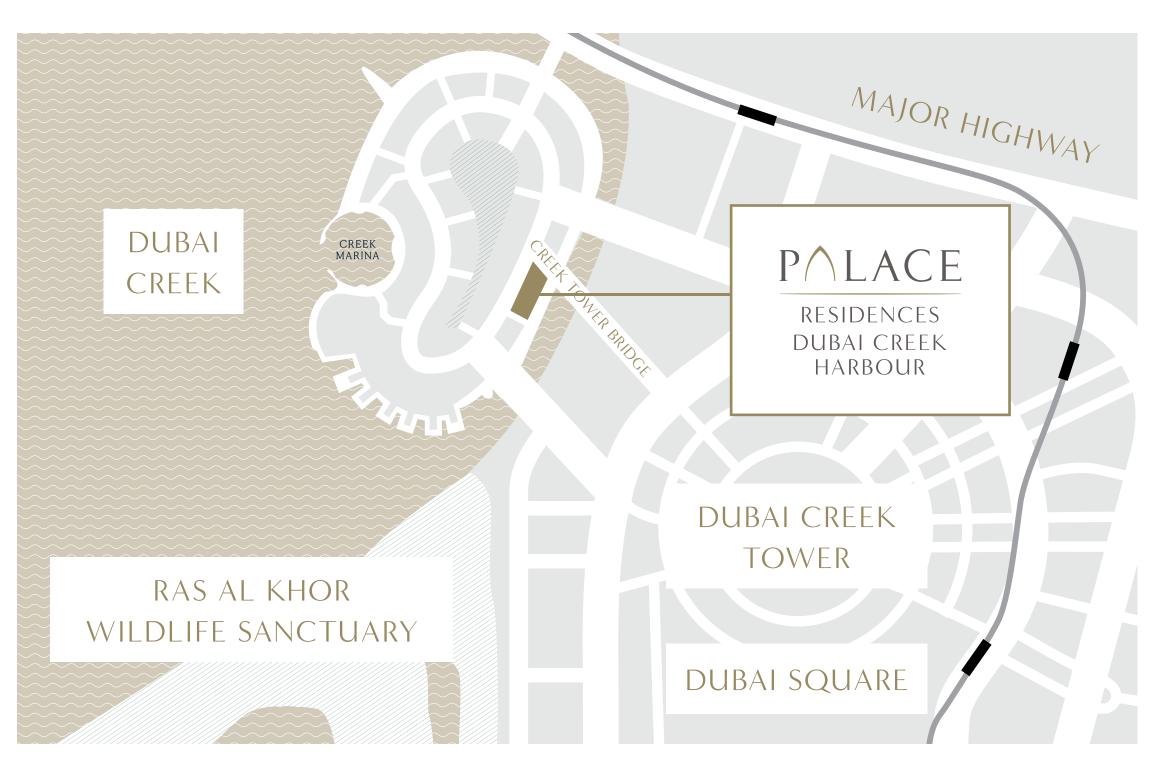

## THE CROWNING POINT OF CREEK ISLAND DUBAI

Palace Dubai Creek Harbour is located amidst the beautiful south-eastern side of Creek Island Dubai. Positioned within the Creek and roughly 2.5km from the mangroves of the Ras Al Khor bird sanctuary, this island is separated from the mainland by a canal approximately 100m wide. This waterway is in turn connected by two road bridges and one pedestrian bridge which affords a visually arresting journey to Dubai Creek Tower.

MINUTES FROM
WILDLIFE
SANCTUARY

STEPS AWAY FROM
CREEK TOWER
BRIDGE

5 MINUTES FROM
DUBAI CREEK
TOWER

5 MINUTES FROM DUBAI SQUARE

5 MINUTES FROM A MAJOR HIGHWAY

5 MINUTES FROM CREEK MARINA