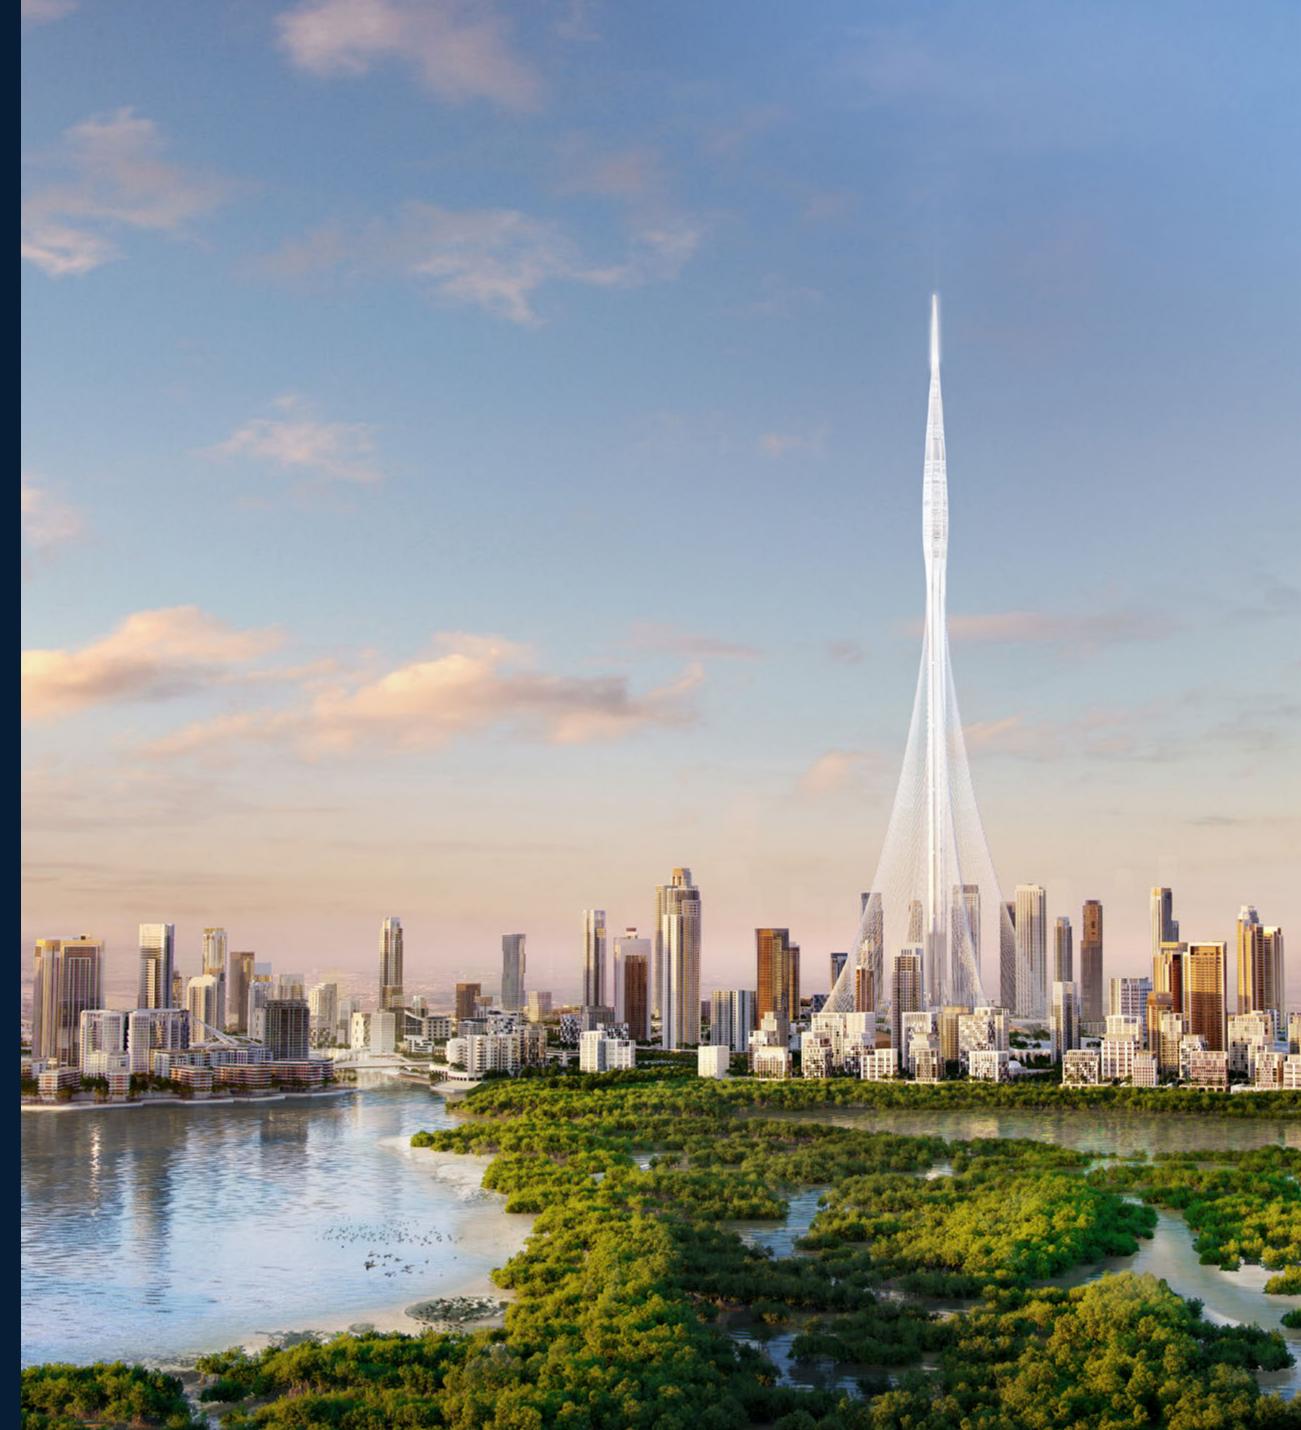

## THE CROWNING POINT OF CREEK ISLAND DUBAI

Palace Dubai Creek Harbour is located amidst the beautiful south-eastern side of Creek Island Dubai. Positioned within the Creek and roughly 2.5km from the mangroves of the Ras Al Khor bird sanctuary, this island is separated from the mainland by a canal approximately 100m wide. This waterway is in turn connected by two road bridges and one pedestrian bridge which affords a visually arresting journey to Dubai Creek Tower.

### THE WORLD OF TOMORROW

Located away from the hustle and bustle of the city, Palace Residences

Dubai Creek Harbour are nonetheless on the doorstep of Dubai's next
global icon, Dubai Creek Tower, and the new shopping, hospitality and
entertainment epicentre of the Middle East, Dubai Square.

# RECORDS ARE MEANT TO BE BROKEN