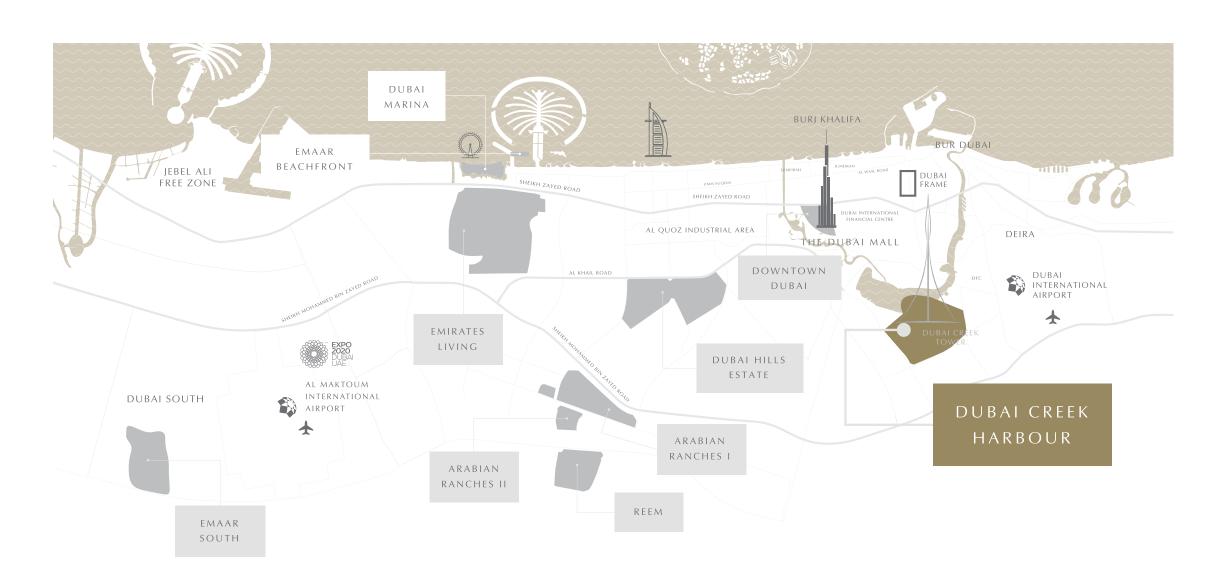

## THE CROWNING POINT OF CREEK ISLAND DUBAI

Palace Dubai Creek Harbour is located amidst the beautiful south-eastern side of Creek Island Dubai. Positioned within the Creek and roughly 2.5km from the mangroves of the Ras Al Khor bird sanctuary, this island is separated from the mainland by a canal approximately 100m wide. This waterway is in turn connected by two road bridges and one pedestrian bridge which affords a visually arresting journey to Dubai Creek Tower.

MINUTES FROM
WILDLIFE
SANCTUARY

STEPS AWAY FROM
CREEK TOWER
BRIDGE

5 MINUTES FROM
DUBAI CREEK
TOWER

5 MINUTES FROM DUBAI SQUARE

5 MINUTES FROM A MAJOR HIGHWAY

5 MINUTES FROM CREEK MARINA