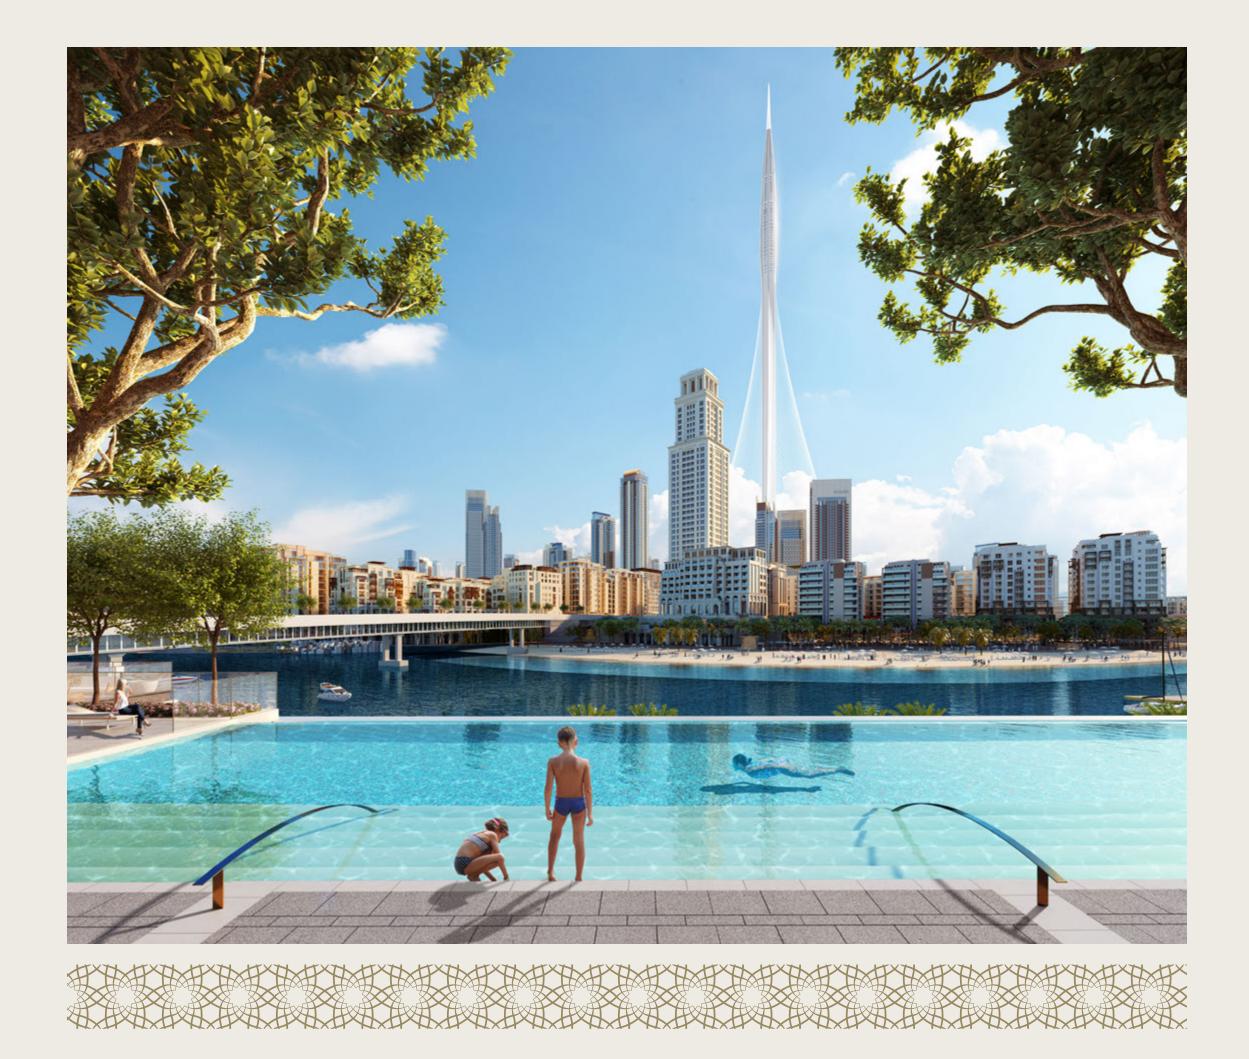

VIEWS OF THE
WATERWAY
AND CREEK
BEACH

DIRECT ACCESS

TO THE

ADJACENT

PALACE HOTEL

UNOBSTRUCTED
VIEWS OF
DUBAI CREEK
TOWER

STEPS AWAY
FROM
CREEK
MARINA

587 BRANDED

## UNABASHED PRIVILEGE, REFINED HOSPITALITY

Located on Creek Island Dubai's promenade with views of Dubai Creek Tower, this new architectural landmark will comprise two contemporary 44-storey towers rising above the Creek Canal and Creek Beach. Palace Dubai Creek Harbour Residences provide a whole host of exclusive amenities in both the residential towers and hotel, all of which you have access to.

## THE CROWNING POINT OF CREEK ISLAND DUBAI

Palace Dubai Creek Harbour is located amidst the beautiful south-eastern side of Creek Island Dubai. Positioned within the Creek and roughly 2.5km from the mangroves of the Ras Al Khor bird sanctuary, this island is separated from the mainland by a canal approximately 100m wide. This waterway is in turn connected by two road bridges and one pedestrian bridge which affords a visually arresting journey to Dubai Creek Tower.

## WATERFRONT LIFESTYLE LIVE LIFE TO ITS FULLEST

Located just steps away from Palace Residences

Dubai Creek Harbour are two flourishing waterfront

destinations: Creek Marina and Creek Beach.

673M LONG CREEK MARINA