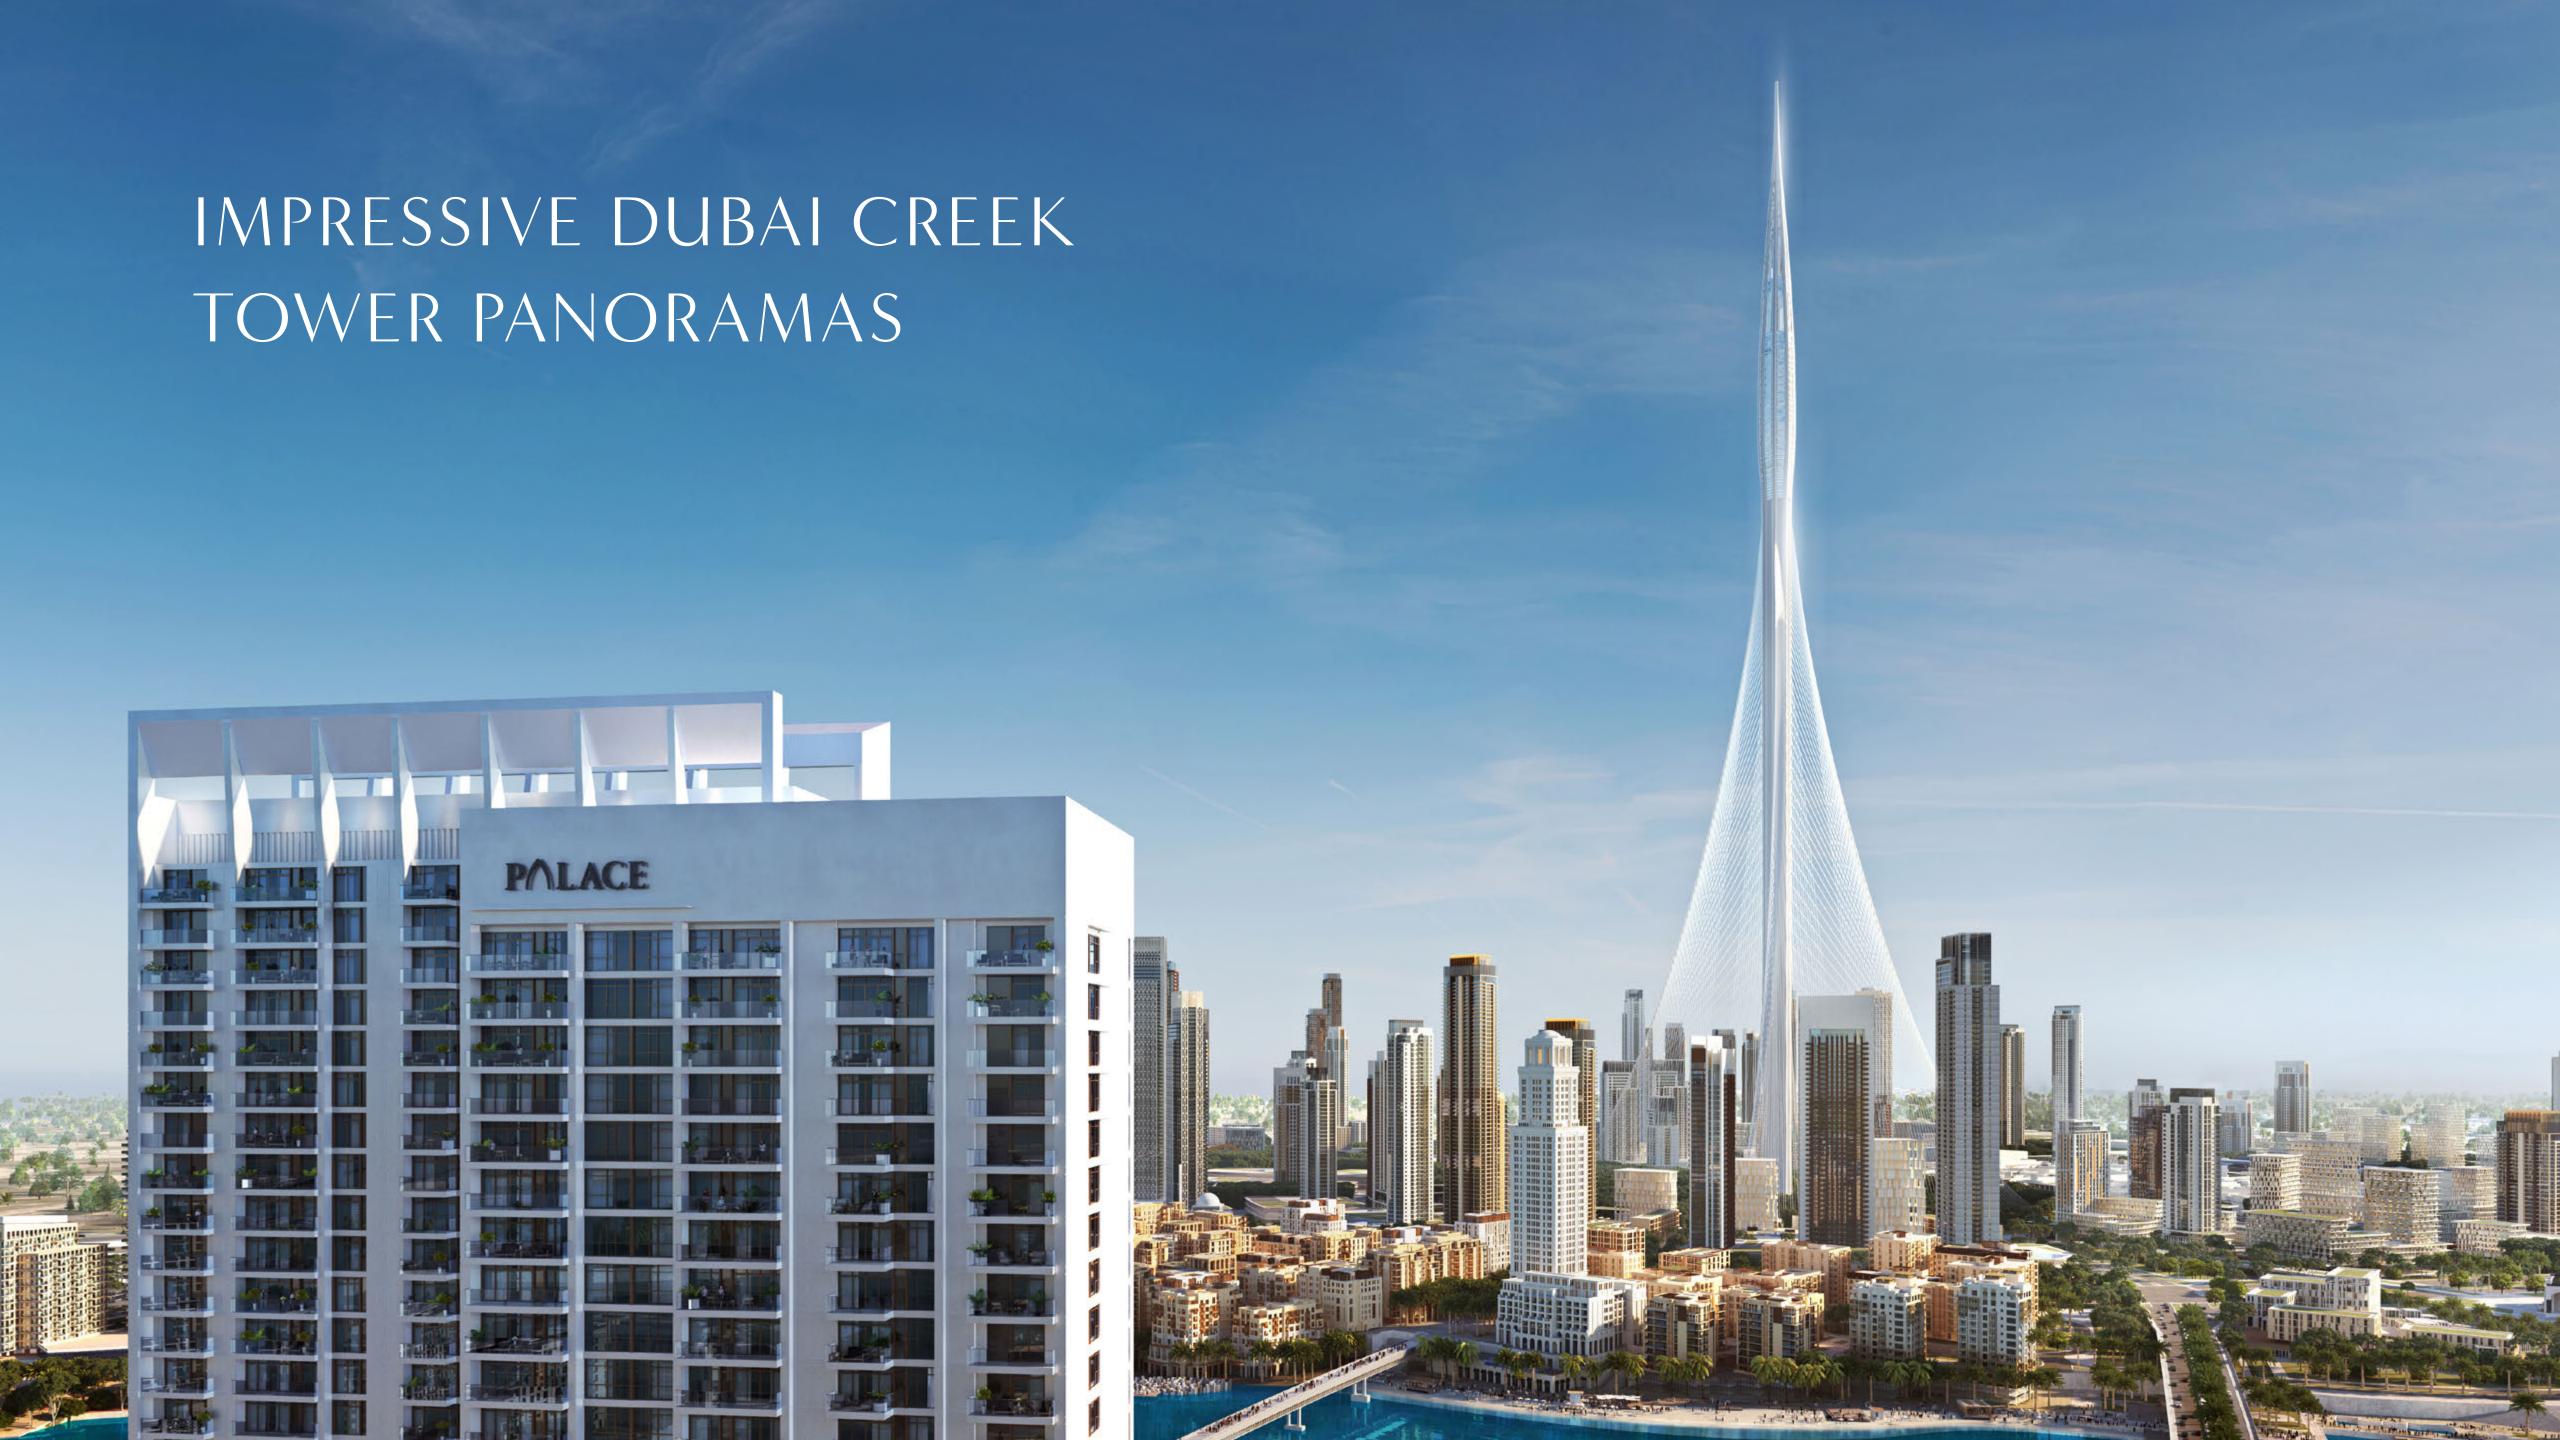

## PALACE RESIDENCES BY ADDRESS HOTELS + RESORTS

This 5-star waterside residence is located in the prime spot of Dubai Creek Harbour. Adjacent to the new Palace Hotel, the residences boast a range of dining choices and deluxe hotel luxury services.

VIEWS OF THE
WATERWAY
AND CREEK
BEACH

DIRECT ACCESS

TO THE

ADJACENT

PALACE HOTEL

UNOBSTRUCTED
VIEWS OF
DUBAI CREEK
TOWER

STEPS AWAY
FROM
CREEK
MARINA

587 BRANDED

## PALACE - DUBAI CREEK HARBOUR

The 121 key Palace Hotel is envisioned as an elegant Boutique Hotel which anchors the Palace Residences branded apartments on the promenade and provides a striking sight line of Dubai Creek Tower.

## UNABASHED PRIVILEGE, REFINED HOSPITALITY

Located on Creek Island Dubai's promenade with views of Dubai Creek Tower, this new architectural landmark will comprise two contemporary 44-storey towers rising above the Creek Canal and Creek Beach. Palace Dubai Creek Harbour Residences provide a whole host of exclusive amenities in both the residential towers and hotel, all of which you have access to.