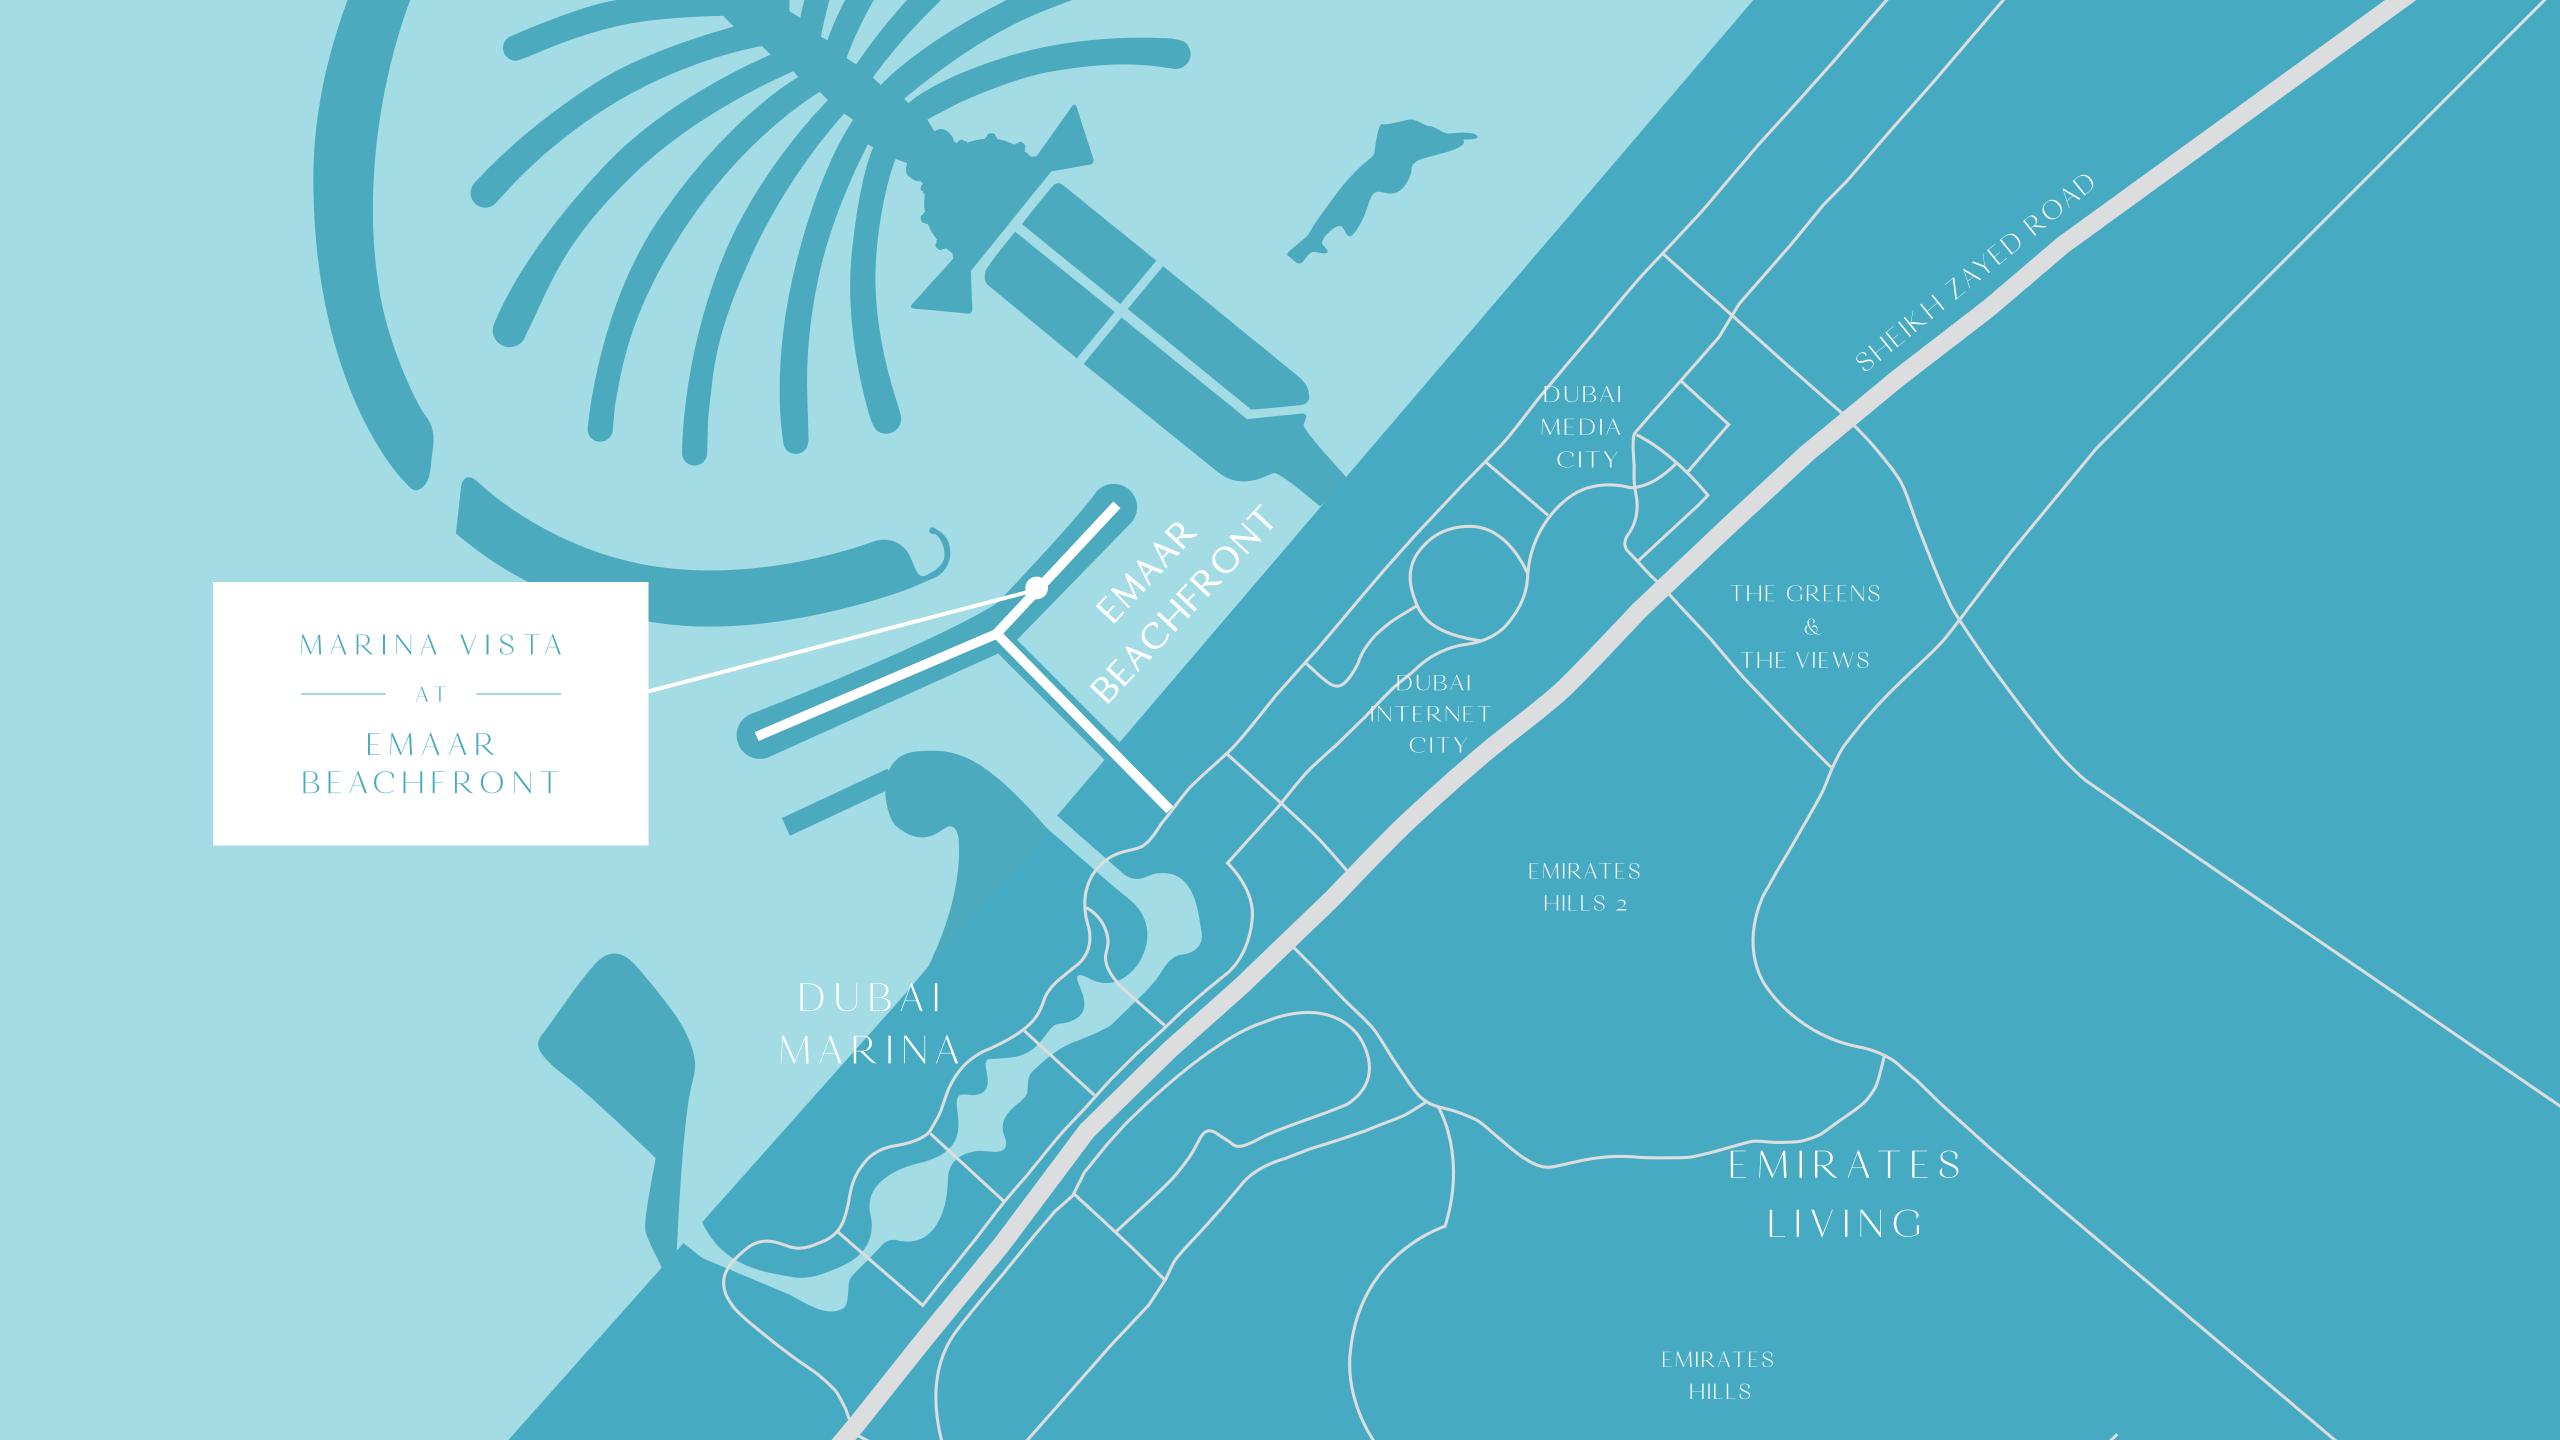

### EMAAR BEACHFRONT

# A SANCTUARY OF ESCAPISM

Marina Vista occupies the most prestigious location. It's one of the first residences at the entry point to the island and nearest to Dubai Marina. Visit the marina by foot, car or yacht, or slip into a city adventure via Sheikh Zayed Road, which is just an interchange and two traffic lights away. Or simply spend a day on the delicate white beach lapped by the azure blue sea.