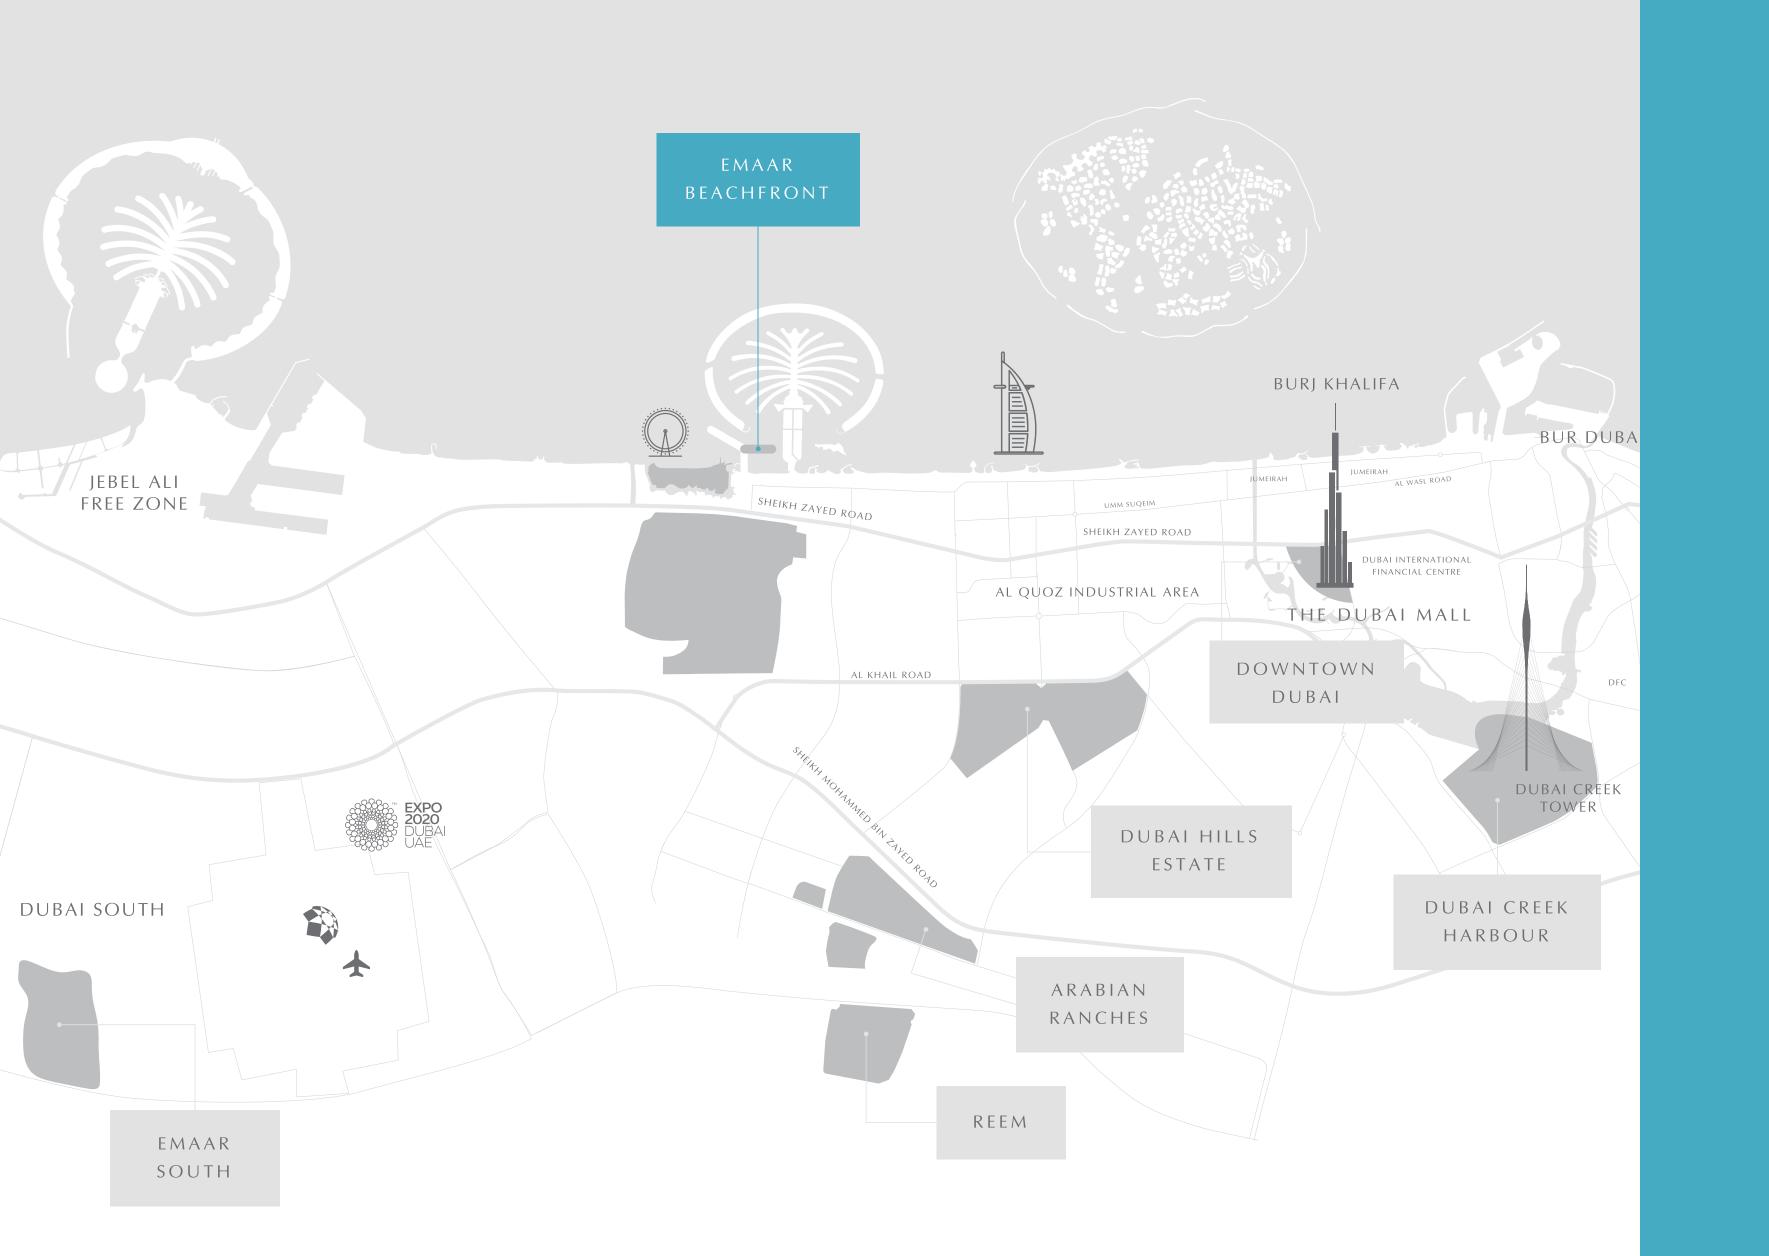

# A SANCTUARY OF ESCAPISM

Marina Vista occupies the most prestigious location. It's one of the first residences at the entry point to the island and nearest to Dubai Marina. Visit the marina by foot, car or yacht, or slip into a city adventure via Sheikh Zayed Road, which is just an interchange and two traffic lights away. Or simply spend a day on the delicate white beach lapped by the azure blue sea.