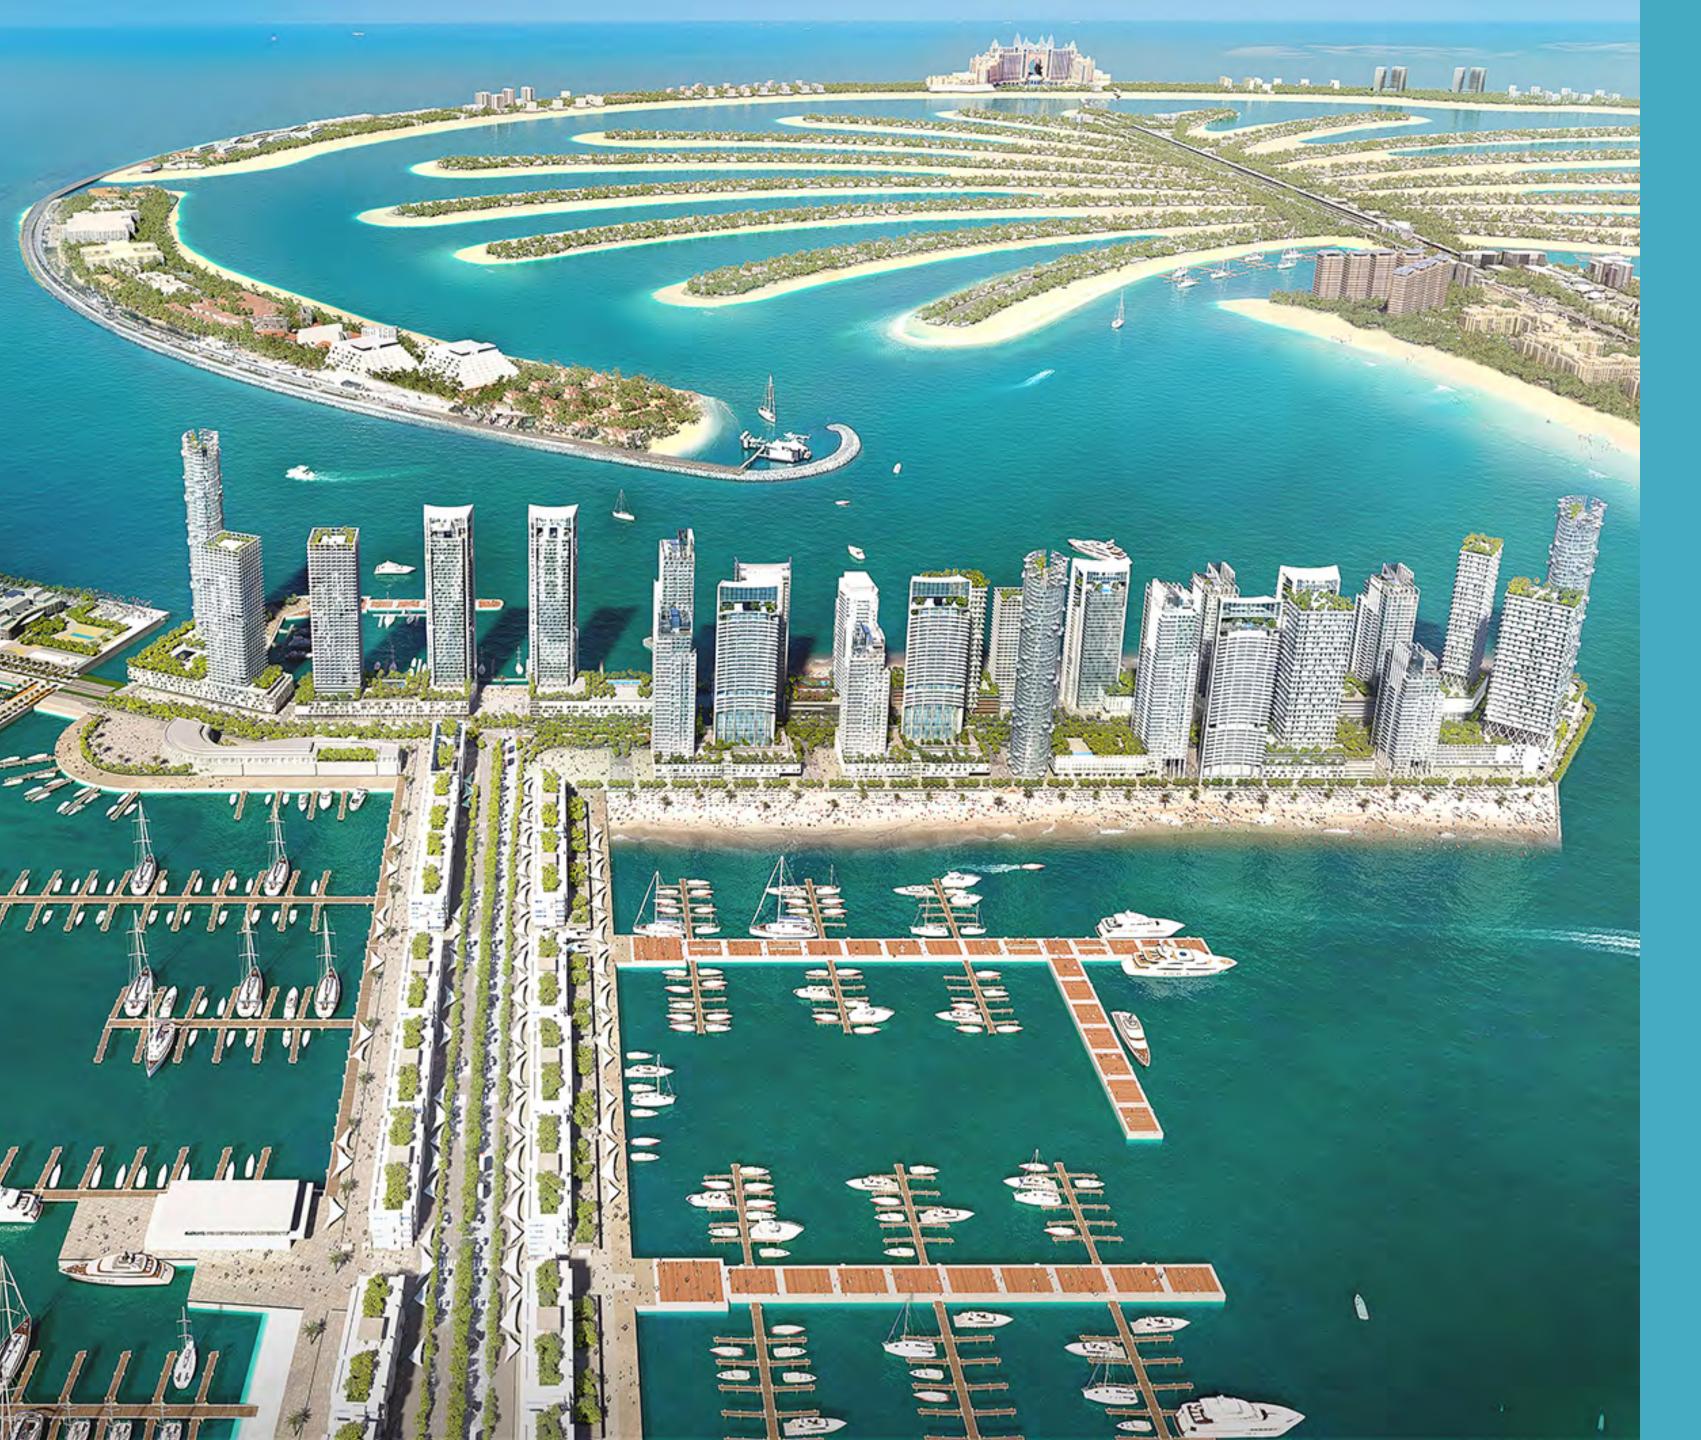

### EMAAR BEACHFRONT

### PRIVATE BEACH LIVING

Lose yourself in the beauty of a private gated island. Take your pick between 27 glistening towers rising above the azure blue waters of the Arabian Gulf, each one more stunning than the next. Wake up to soothing sounds of waves; sail into the open horizon; or take a relaxing dip in the open sea. At Emaar Beachfront, your every day is a beach day.

Beachfront
Residential Towers

10,000 Residential Units

1. 5 K MPristineBeach

13,000 SQ.M Retail Mall

20 Minutes to Dubai Int'l Airport

4 5
Minutes to
Al Maktoum Airport