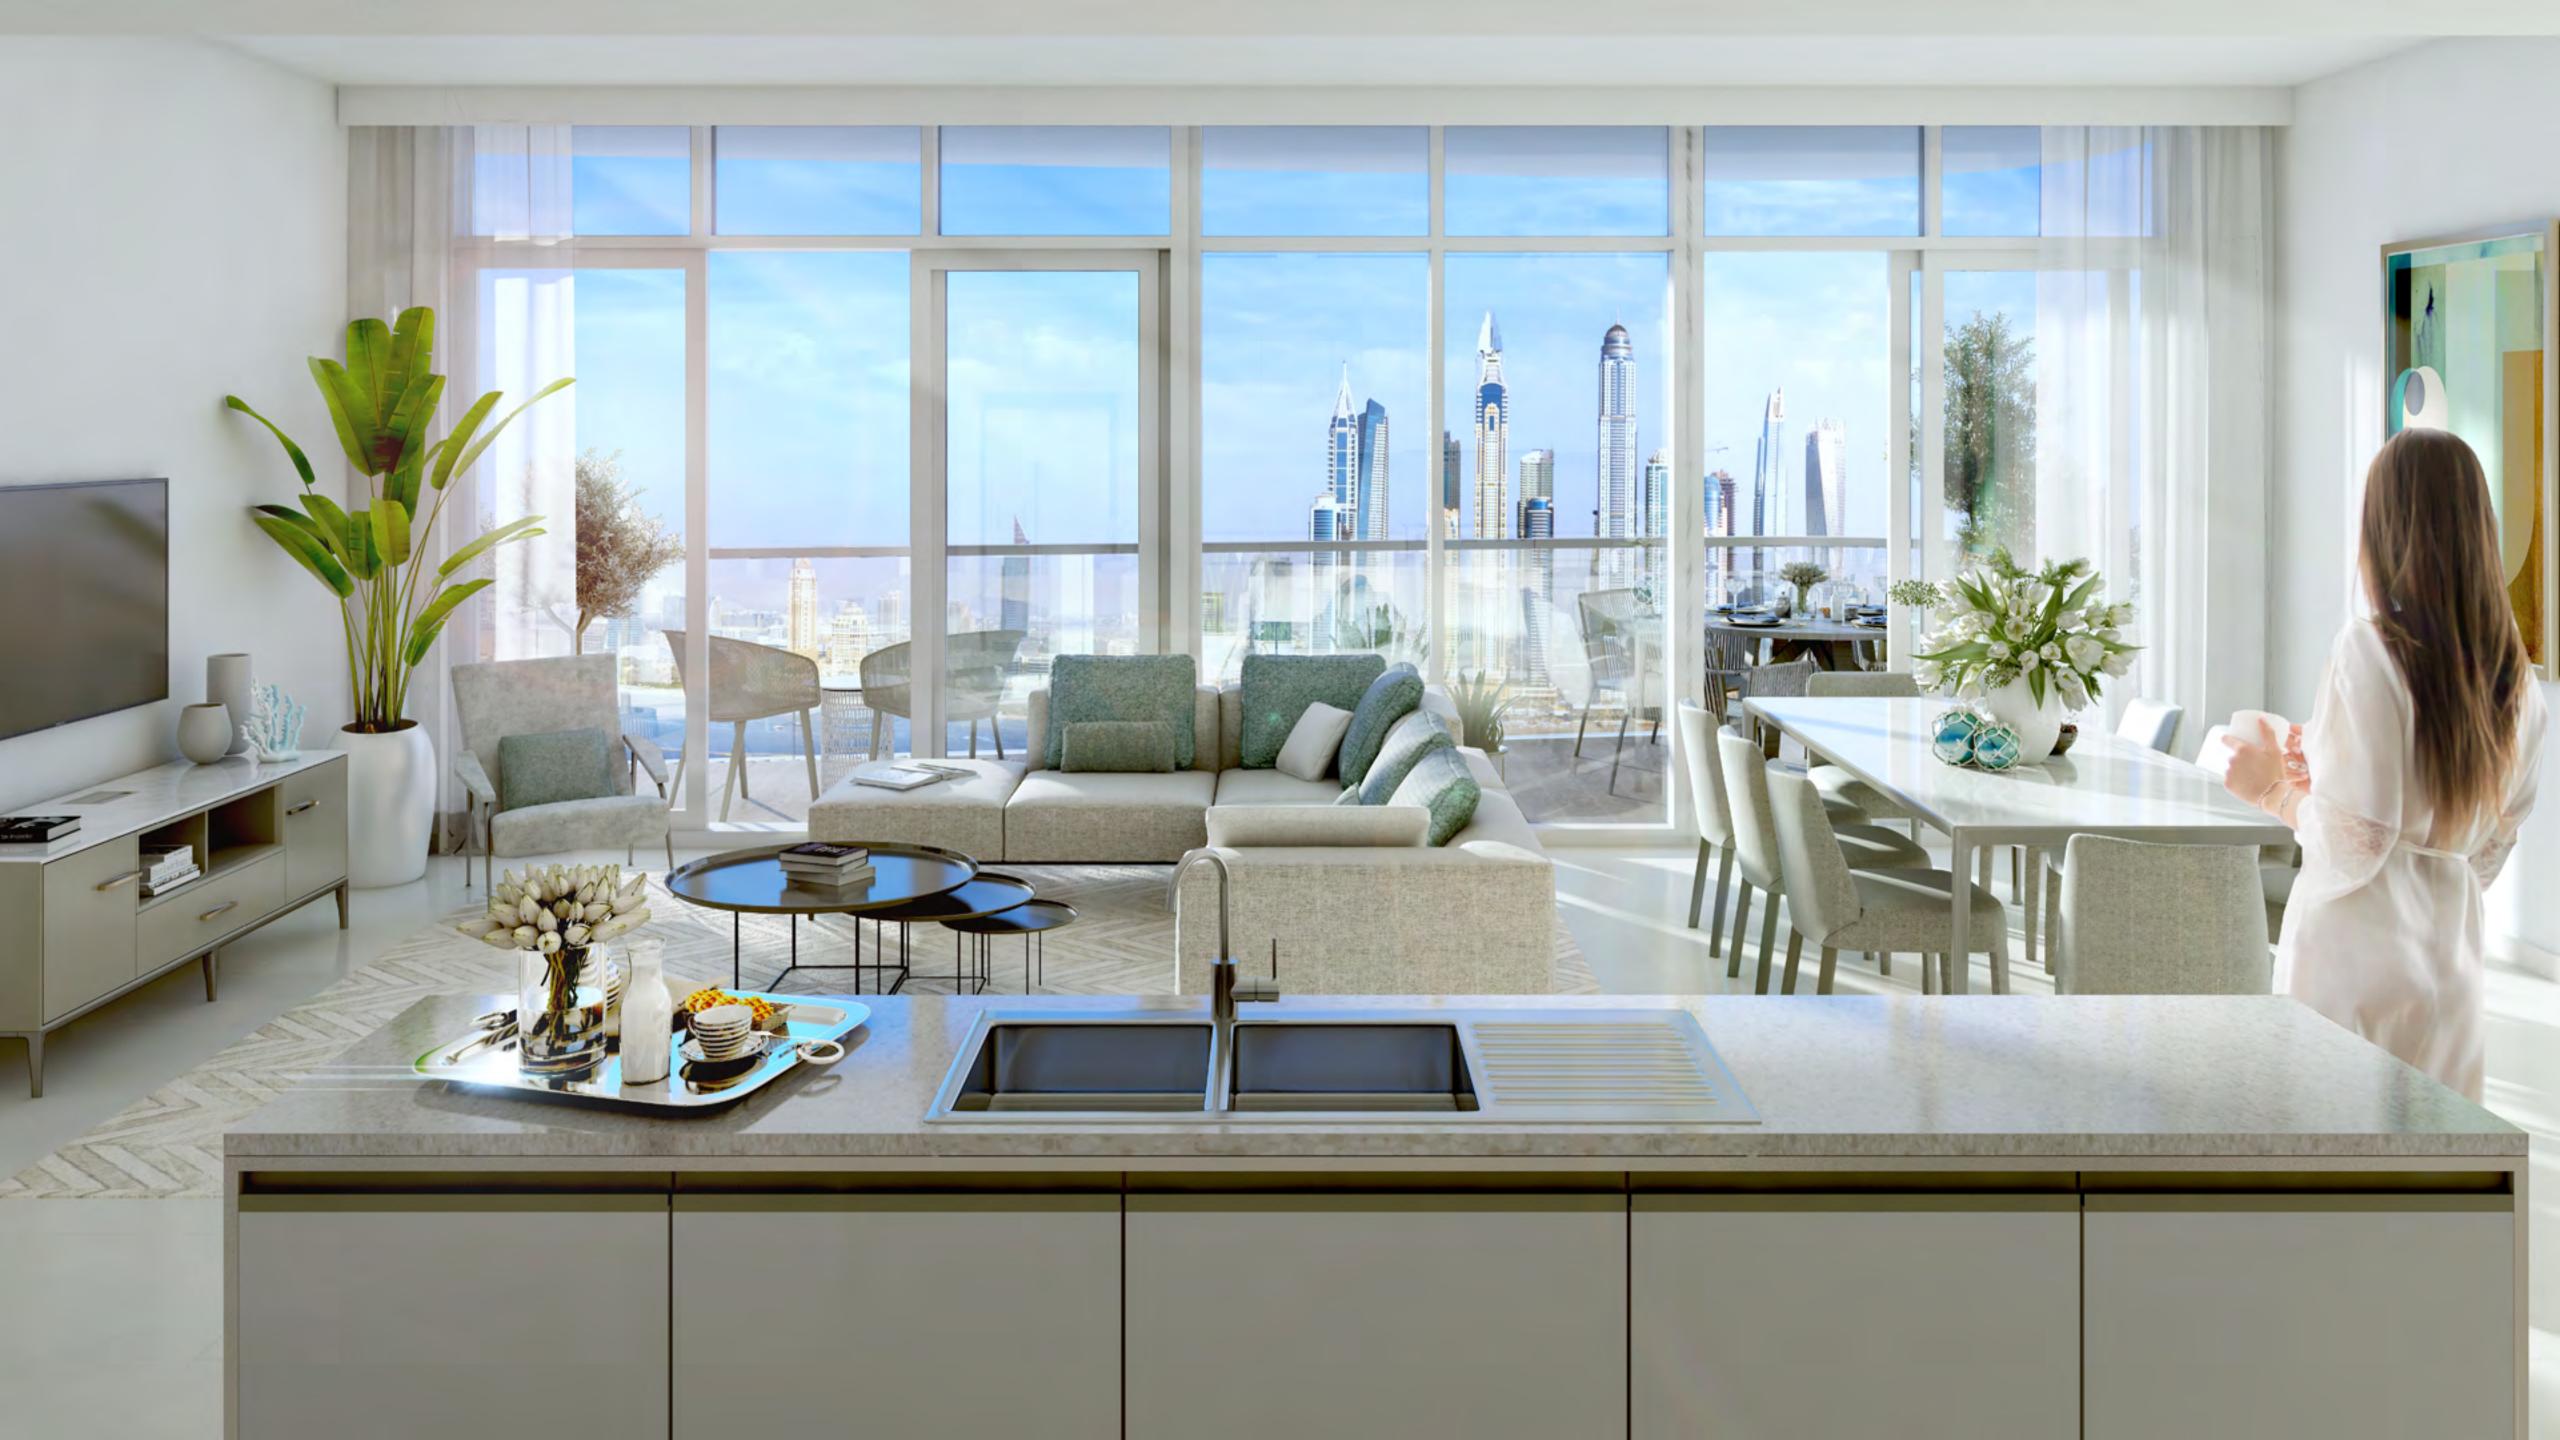

# SAIL INTO YOUR DREAM HOME

At Marina Vista, live a seafront dream right from your door. Each apartment shares a visual connection to the water. Every detail embodies easygoing elegance, perfectly complementing the beachfront setting. Choose between one, two, three and four bedroom beachfront apartments with uninterrupted views of Dubai Marina and the Arabian Gulf. Live life inspired.

# EXQUISITE BEYOND WORDS

Marina Vista is conceived with true lovers of summer in mind. Clean lines and expansive glass panels give it its reputation as the most contemporary of the collection. Rooms basking in sunlight, easygoing textures and a shore-inspired palette of white, beige and blues further contributes to its 'endless summer' vibe.